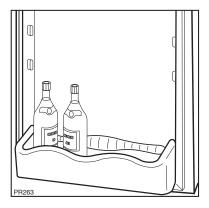

**Milk bottles:** these should have a cap and should be stored in the bottle rack on the door.